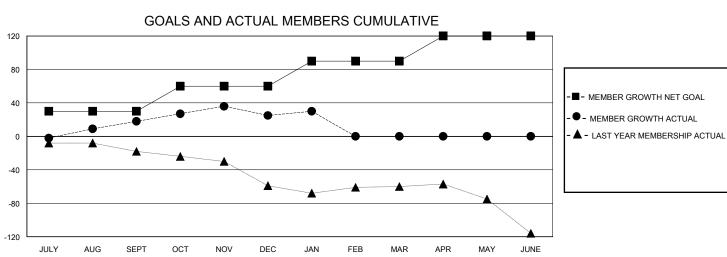

## District 201Q3

GMT: LOCATION AUSTRALIA GMT CA

| OWIT.         |               |             | ,, (11011.1001.101. |                               |                         |                         | OWN ON                                             |  |
|---------------|---------------|-------------|---------------------|-------------------------------|-------------------------|-------------------------|----------------------------------------------------|--|
|               | Club          | os          |                     | Members RESULTS FOR 2023-2024 |                         |                         |                                                    |  |
|               | RESULTS FOR   | R 2023-2024 |                     |                               |                         |                         |                                                    |  |
| QUARTER       | NEW CLUB GOAL | NEW CLUBS   | DROPPED CLUBS       | QUARTER MEM                   | IBER GROWTH NET<br>GOAL | MEMBER GROWTH<br>ACTUAL | DROPPED<br>MEMBERS ACTUAL<br>(including transfers) |  |
| JULY/AUG/SEPT | 0             | 0           | 1                   | JULY/AUG/SEPT                 | 30                      | 68                      | 36                                                 |  |
| OCT/NOV/DEC   | 0             | 0           | 0                   | OCT/NOV/DEC                   | 30                      | 47                      | 37                                                 |  |
| JAN/FEB/MAR   | 0             | 0           | 0                   | JAN/FEB/MAR                   | 30                      | 12                      | 5                                                  |  |
| APR/MAY/JUNE  | 1             | 0           | 0                   | APR/MAY/JUNE                  | 30                      | 0                       | 0                                                  |  |